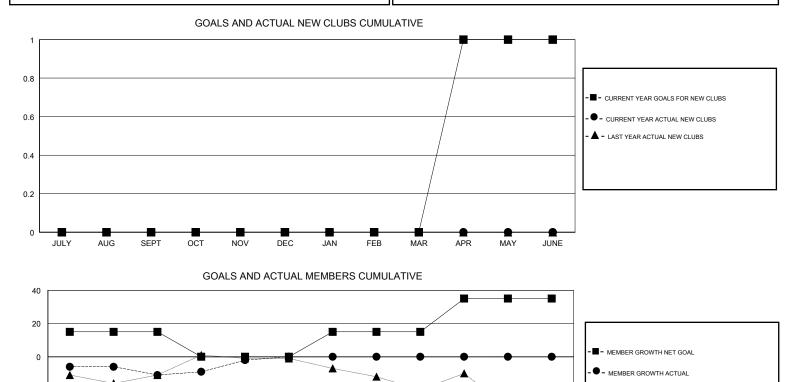

## LOCATION INDIANA

| G١ | ΛТ | CA |
|----|----|----|
|    |    |    |

| Clubs                 |               |           |                       | Members       |                           |                         |                                                    |
|-----------------------|---------------|-----------|-----------------------|---------------|---------------------------|-------------------------|----------------------------------------------------|
| RESULTS FOR 2017-2018 |               |           | RESULTS FOR 2017-2018 |               |                           |                         |                                                    |
| QUARTER               | NEW CLUB GOAL | NEW CLUBS | DROPPED CLUBS         | QUARTER       | MEMBER GROWTH NET<br>GOAL | MEMBER GROWTH<br>ACTUAL | DROPPED<br>MEMBERS ACTUAL<br>(including transfers) |
| JULY/AUG/SEPT         | 0             | 0         | 0                     | JULY/AUG/SEPT | 15                        | 39                      | 43                                                 |
| OCT/NOV/DEC           | 0             | 0         | 0                     | OCT/NOV/DEC   | -15                       | 40                      | 27                                                 |
| JAN/FEB/MAR           | 0             | 0         | 0                     | JAN/FEB/MAR   | 15                        | 0                       | 0                                                  |
| APR/MAY/JUNE          | 1             | 0         | 0                     | APR/MAY/JUNE  | 20                        | 0                       | 0                                                  |